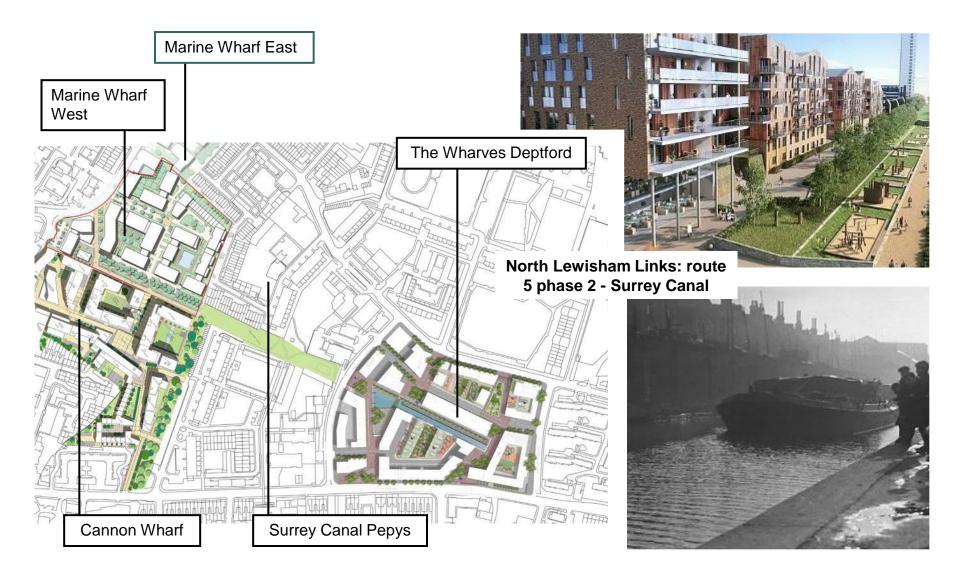

## **Convoys Wharf and the Wharves Deptford**

Hutchison Whampoa

## **Convoys Wharf**

#### **Marine Wharf and Cannon Wharf**

## **Surrey Canal**