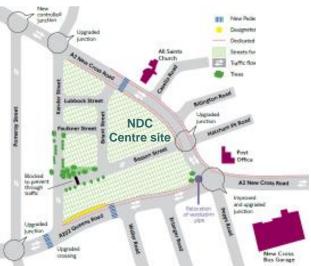

#### **New Cross Gate**

**Kender Estate phase 4** 

- 1. Deptford to New Cross Gate
- 2. Central Deptford
- 3. The Western Connection
- 4. Surrey Canal Road
- 5. Towards the river
- 6. Deptford Creek
- 7. Deptford Park
- 8. High Street to Creek
- 9. Riverside
- 10. New Cross Gate improvements

**Original priority routes** 