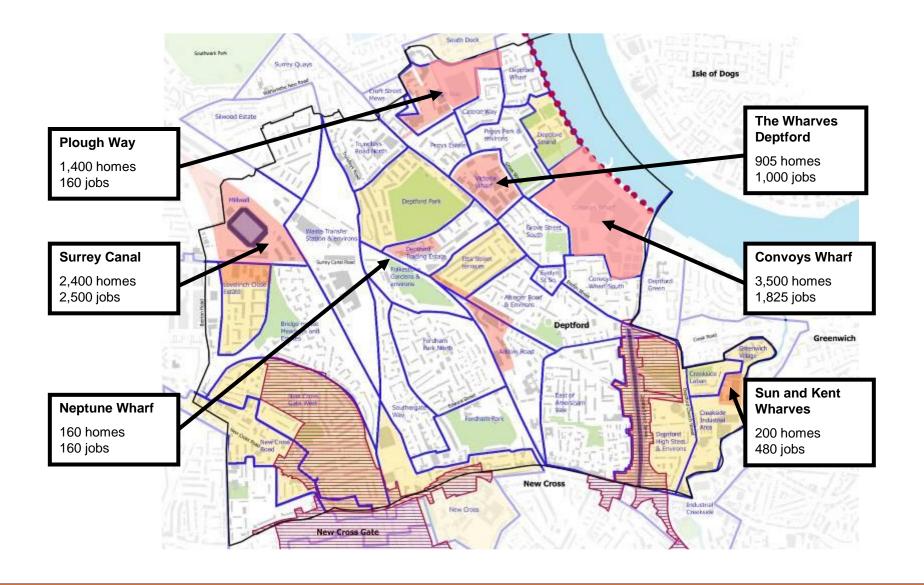

### **Deptford and New Cross**

## **Convoys Wharf and the Wharves Deptford**

Hutchison Whampoa

## **Convoys Wharf**

#### **Marine Wharf and Cannon Wharf**

## **Surrey Canal**