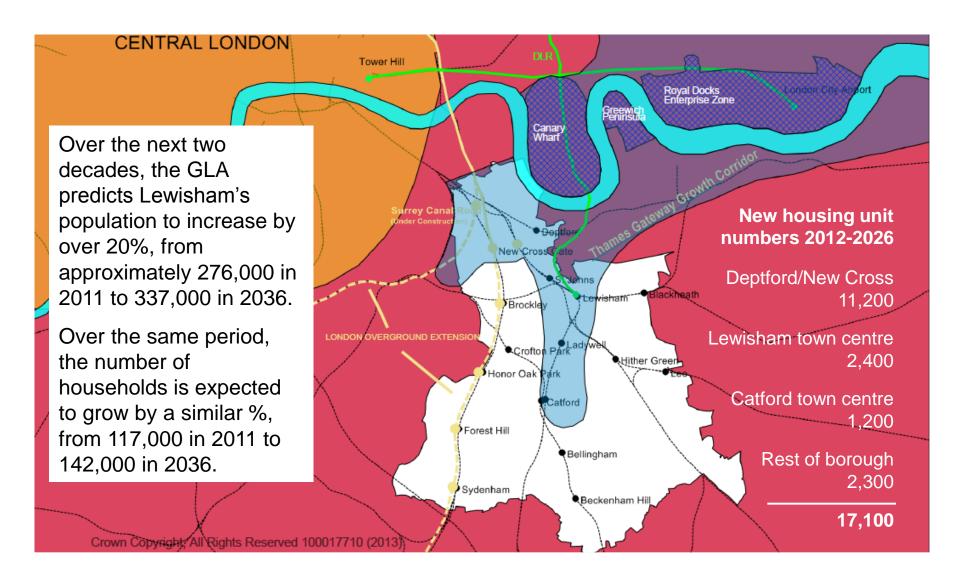

# Regeneration and Housing in Deptford and New Cross

### **Growth and regeneration**

### **Deptford and New Cross**

### Affordable housing in London