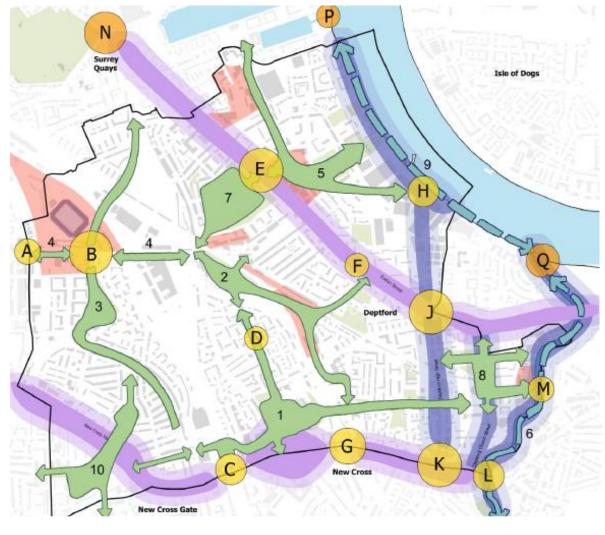

#### **New Cross Gate**

**Kender Estate phase 4** 

- 1. Deptford to New Cross Gate
- 2. Central Deptford
- 3. The Western Connection
- 4. Surrey Canal Road
- 5. Towards the river
- 6. Deptford Creek
- 7. Deptford Park
- 8. High Street to Creek
- 9. Riverside
- 10. New Cross Gate improvements

**Original priority routes** 