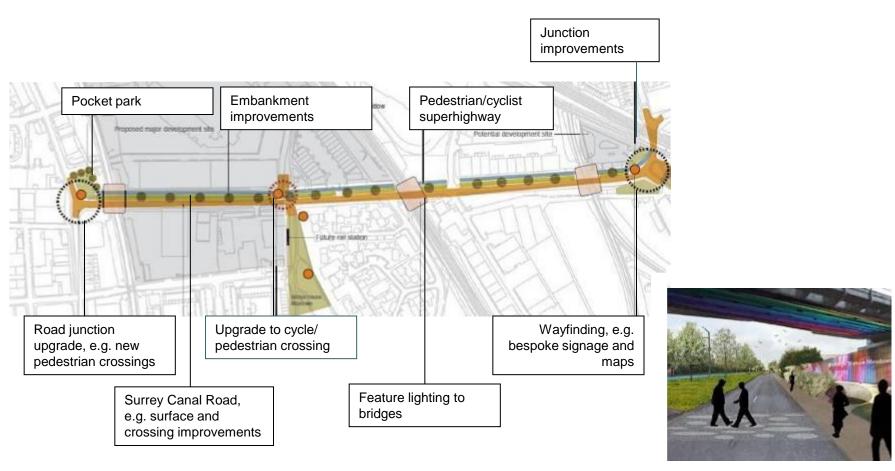

**Original priority routes** 

#### North Lewisham Links: route 1 - Hatcham Gardens / Margaret McMillan Park

**Surrey Canal Road streetscape/highway improvements** 

**Fordham Park** 